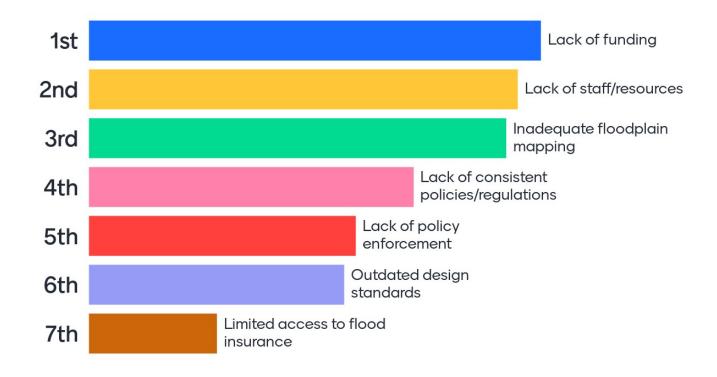

nt gaps in flood mapping. | 50%                  | 100%                | Number of studies completed within the Region that analyze flood risk associated with Atlas14 rainfall data. |  |
| С    | Increase the number of stream gages across the Sabine basin.                                                                                                        | 100% of<br>HUC10s    | 80% of<br>HUC12s    | Number of gages<br>installed within each<br>HUC                                                              |  |

# Overall Plan Goal: "to protect against the loss of life and property"

### What do you consider to be an impediment to managing flood risk to life and property in the Region?





### What do you consider to be an impediment to effective floodplain management in the Region?





### Which RFPG goal category should be the most important for the Sabine Region? (Assign weight out of 100 points)





## Rank the most important sub goals within the goal category: PROTECT LIFE SAFETY





## Rank the most important sub goals within the goal category: PROTECT PROPERTY





## Rank the most important sub goals within the goal category: IMPROVE DATA





### Rank the most important sub goals within the goal category: IMPROVE POLICY & REGULATIONS





# Rank the most important sub goals within the goal category: IMPROVE FLOOD MITIGATION PROJECTS & STRATEGIES





# Rank the most important sub goals within the goal category: EXPAND FUNDING





### Rank the most important sub goals within the goal category: EXPAND EDUCATION & OUTREACH





### Return to powerpoint