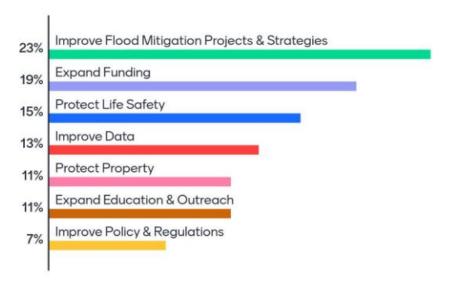

e group to identify which goal categories were of highest importance. One of the early questions asked the RFPG "Which RFPG goal category should be the most important for the Sabine Region (Assign weight out of 100 points)". The results of the poll are shown in the image below with the following top 5 categories:

- 1. Improve Flood Mitigation Projects and Strategies
- 2. Expand Funding
- 3. Protect Life Safety
- 4. Improve Data

Recommendations for Adoption of Flood Mitigation and Floodplain Management Goals September 29, 2021 Page 2 of 4



#### 5. Protect Property

Since the overarching goal of the Regional Flood Plan is to protect against loss of life and property – which were identified as goal #3 and #5 respectively – goals 1, 2, and 4 are the primary ones where goals were defined.



In addition, within each goal group shown above, subgoals were presented and the group used the Mentimeter to rank them based on the group member's priorities and importance. These rankings help to better clarify and define the specific and measurable goals for the entire regional flood plan. For example, a question asked, "Rank the most important sub goals within the goal category: IMPROVE DATA".



The highest ranked subgoal was to improve the understanding of flood risk and increase the extent of detailed H&H modeling and mapping. This led to the creation of goal 3B which aims to increase the coverage of flood hazard data across the region.

Recommendations for Adoption of Flood Mitigation and Floodplain Management Goals September 29, 2021 Page 3 of 4



These goals are provided to th