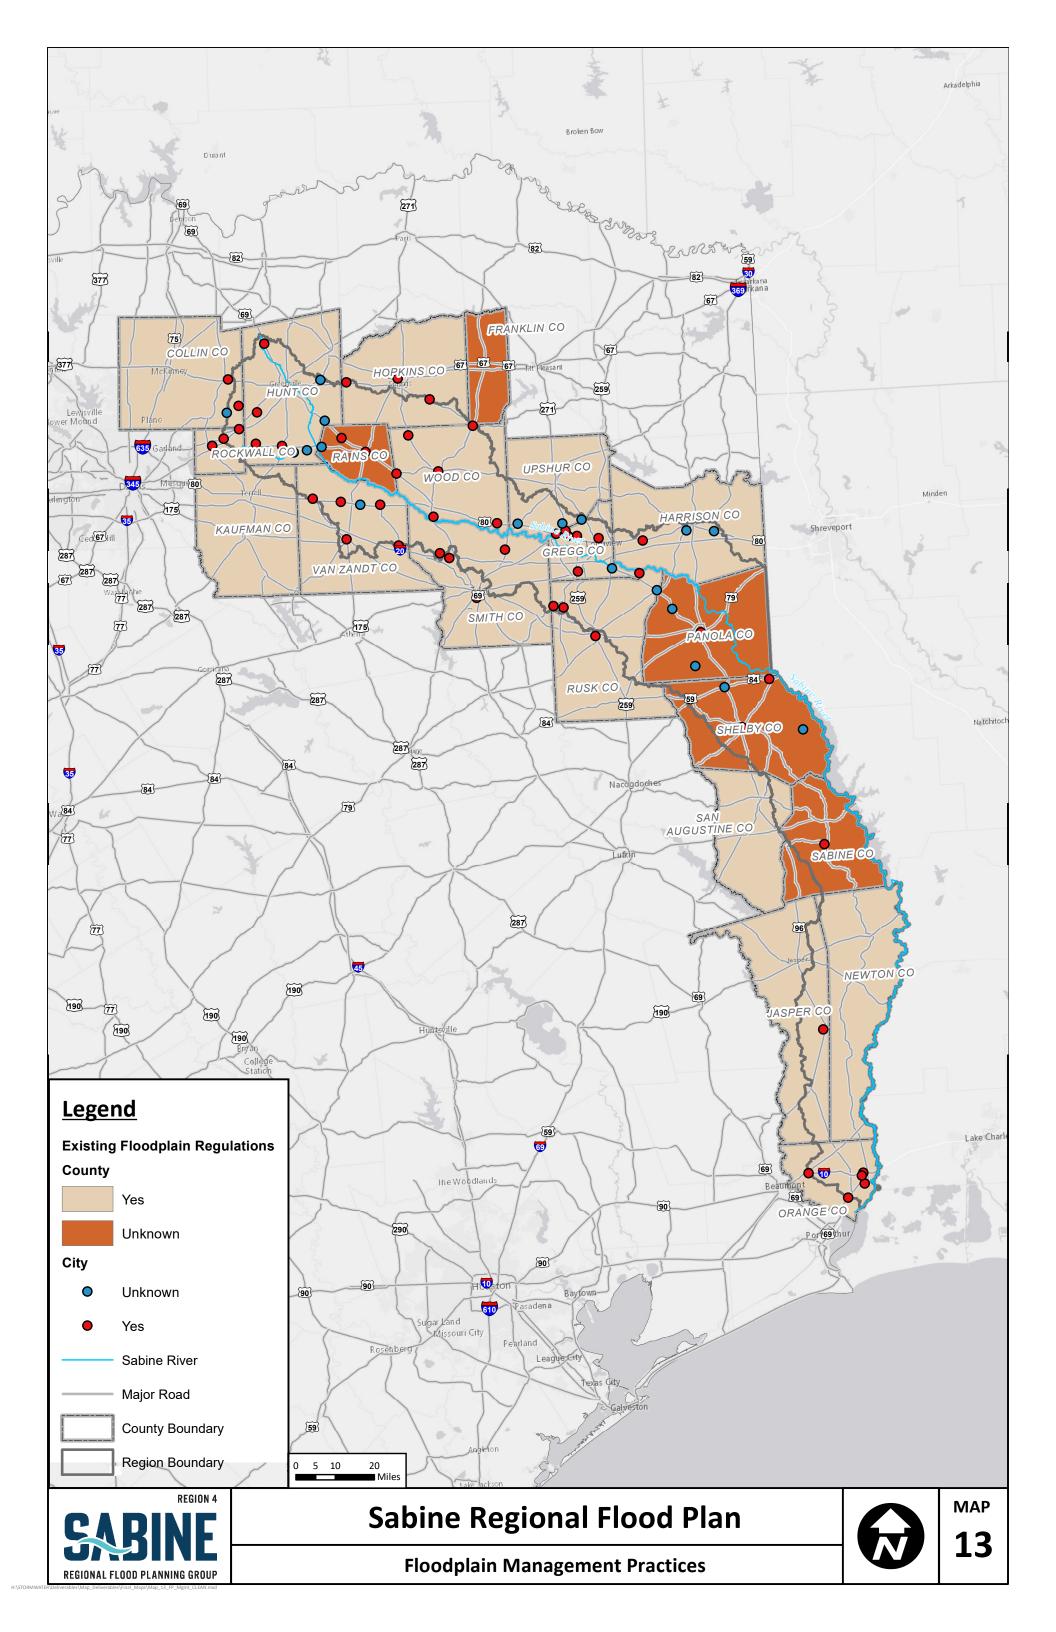

#### APPENDIX 3-A SUPPORTING MAPS FOR CHAPTER 3





#### APPENDIX 3-B SUPPORTING TABLES FOR CHAPTER 3



Table 6: Floodplain Management Practices

| Entity <sup>1</sup>               | Floodplain<br>management<br>regulations <sup>1</sup> | Adopted minimum regulations pursuant to Texas Water Code Section 16.3145? <sup>1</sup> | NFIP<br>Participant | Higher<br>Standards<br>Adopted <sup>2</sup> | Floodplain<br>Management<br>Practices <sup>2</sup> | Level of enforcement of practices <sup>2</sup> | Existing<br>Stormwater or<br>Drainage Fee <sup>2</sup> | Web Link to entity regulations <sup>2</sup>                                                                   |
|-----------------------------------|------------------------------------------------------|----------------------------------------------------------------------------------------|-