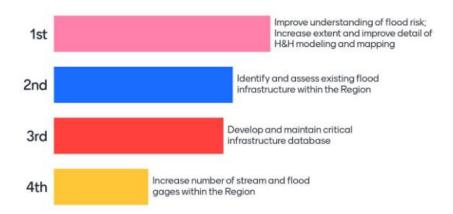

ife Safety
- 4. Improve Data

Recommendations for Adoption of Flood Mitigation and Floodplain Management Goals September 29, 2021 Page 2 of 4



#### 5. Protect Property

Since the overarching goal of the Regional Flood Plan is to protect against loss of life and property – which were identified as goal #3 and #5 respectively – goals 1, 2, and 4 are the primary ones where goals were defined.



In addition, within each goal group shown above, subgoals were presented and the group used the Mentimeter to rank them based on the group member's priorities and importance. These rankings help to better clarify and define the specific and measurable goals for the entire regional flood plan. For example, a question asked, "Rank the most important sub goals within the goal category: IMPROVE DATA".



The highest ranked subgoal was to improve the understanding of flood risk and increase the extent of detailed H&H modeling and mapping. This led to the creation of goal 3B which aims to increase the coverage of flood hazard data across the region.

Recommendations for Adoption of Flood Mitigation and Floodplain Management Goals September 29, 2021 Page 3 of 4



These goals are provided to the RFPG in advance to solicit feedback prior to the October RFPG meeting where the goals will be voted upon. A copy of the Mentimeter results are provided at the rear of this memo for reference. Please provide any feedback to Johnny Trahan, RFPG Chairman, by sending an email to <a href="mailto:itrahan@co.orange.tx.us">itrahan@co.orange.tx.us</a>. Be aware that a "reply all" to the email containing this