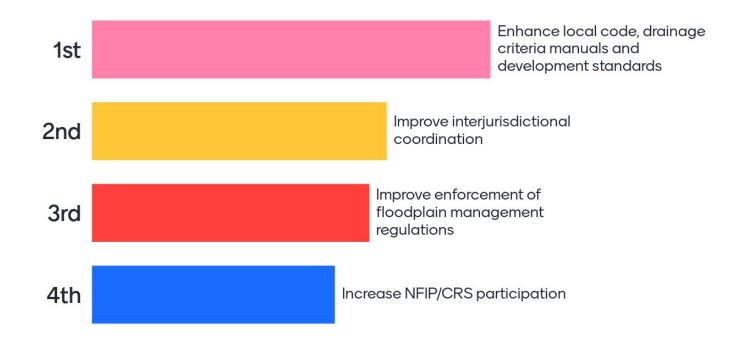

|  |

# Overall Plan Goal: "to protect against the loss of life and property"

### What do you consider to be an impediment to managing flood risk to life and property in the Region?





### What do you consider to be an impediment to effective floodplain management in the Region?





### Which RFPG goal category should be the most important for the Sabine Region? (Assign weight out of 100 points)





## Rank the most important sub goals within the goal category: PROTECT LIFE SAFETY





## Rank the most important sub goals within the goal category: PROTECT PROPERTY





## Rank the most important sub goals within the goal category: IMPROVE DATA





### Rank the most important sub goals within the goal category: IMPROVE POLICY & REGULATIONS





# Rank the most important sub goals within the goal category: IMPROVE FLOOD MITIGATION PROJECTS & STRATEGIES





# Rank the most important sub goals within the goal category: EXPAND FUNDING





### Rank the most important sub goals within the goal category: EXPAND EDUCATION & OUTREACH





### Return to powerpoint