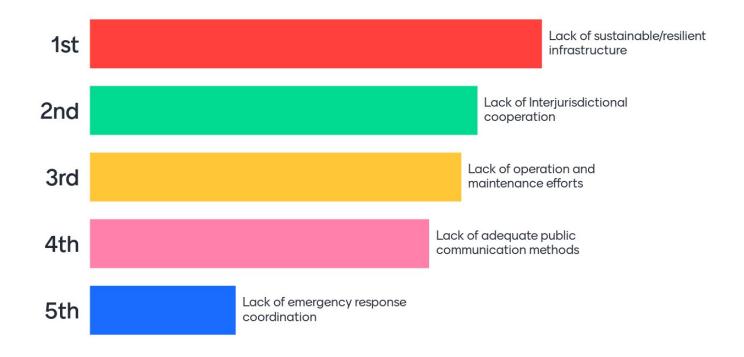

data across the region by completing detailed studies in XX% of the areas identified as having current gaps in flood mapping. | 50%                  | 100%                | Number of studies completed within the Region that analyze flood risk associated with Atlas14 rainfall data. |  |
| С    | Increase the number of stream gages across the Sabine basin.                                                                                                        | 100% of<br>HUC10s    | 80% of<br>HUC12s    | Number of gages<br>installed within each<br>HUC                                                              |  |

# Overall Plan Goal: "to protect against the loss of life and property"

### What do you consider to be an impediment to managing flood risk to life and property in the Region?





### What do you consider to be an impediment to effective floodplain management in the Region?





### Which RFPG goal category should be the most important for the Sabine Region? (Assign weight out of 100 points)





## Rank the most important sub goals within the goal category: PROTECT LIFE SAFETY





## Rank the most important sub goals within the goal category: PROTECT PROPERTY





## Rank the most important sub goals within the goal category: IMPROVE DATA





### Rank the most important sub goals within the goal category: IMPROVE POLICY & REGULATIONS





# Rank the most important sub goals within the goal category: IMPROVE FLOOD MITIGATION PROJECTS & STRATEGIES





# Rank the most important sub goals within the goal category: EXPAND FUNDING





### Rank the most important