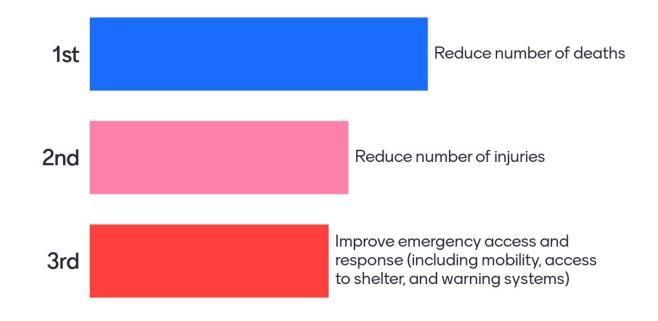

number of stream gages across the Sabine basin.                                                                                                        | 100% of<br>HUC10s    | 80% of<br>HUC12s    | Number of gages<br>installed within each<br>HUC                                                              |  |

# Overall Plan Goal: "to protect against the loss of life and property"

### What do you consider to be an impediment to managing flood risk to life and property in the Region?





### What do you consider to be an impediment to effective floodplain management in the Region?





### Which RFPG goal category should be the most important for the Sabine Region? (Assign weight out of 100 points)





## Rank the most important sub goals within the goal category: PROTECT LIFE SAFETY





## Rank the most important sub goals within the goal category: PROTECT PROPERTY





## Rank the most important sub goals within the goal category: IMPROVE DATA





### Rank the most important sub goals within the goal category: IMPROVE POLICY & REGULATIONS





# Rank the most important sub goals within the goal category: IMPROVE FLOOD MITIGATION PROJECTS & STRATEGIES





# Rank the most important sub goals within the goal category: EXPAND FUNDING





### Rank the most important sub goals within the goal category: EXPAND EDUCATION & OUTREACH





### Return to powerpoint