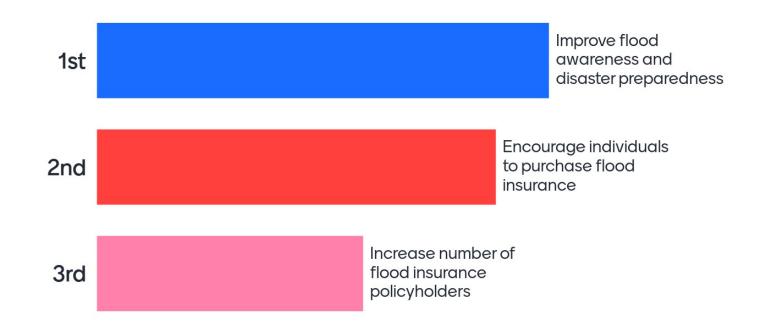

odplain management in the Region?





### Which RFPG goal category should be the most important for the Sabine Region? (Assign weight out of 100 points)





## Rank the most important sub goals within the goal category: PROTECT LIFE SAFETY





## Rank the most important sub goals within the goal category: PROTECT PROPERTY





## Rank the most important sub goals within the goal category: IMPROVE DATA





### Rank the most important sub goals within the goal category: IMPROVE POLICY & REGULATIONS





# Rank the most important sub goals within the goal category: IMPROVE FLOOD MITIGATION PROJECTS & STRATEGIES





# Rank the most important sub goals within the goal category: EXPAND FUNDING





### Rank the most important sub goals within the goal category: EXPAND EDUCATION & OUTREACH





### Return to powerpoint