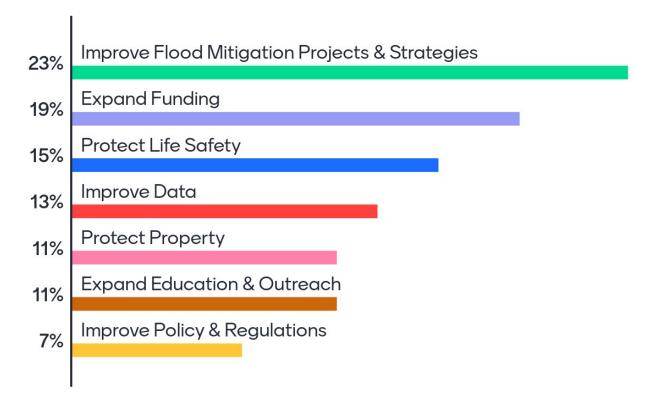

hat analyze flood risk associated with Atlas14 rainfall data. |  |
| С    | Increase the number of stream gages across the Sabine basin.                                                                                                        | 100% of<br>HUC10s    | 80% of<br>HUC12s    | Number of gages<br>installed within each<br>HUC                                                              |  |

# Overall Plan Goal: "to protect against the loss of life and property"

### What do you consider to be an impediment to managing flood risk to life and property in the Region?





### What do you consider to be an impediment to effective floodplain management in the Region?





### Which RFPG goal category should be the most important for the Sabine Region? (Assign weight out of 100 points)





## Rank the most important sub goals within the goal category: PROTECT LIFE SAFETY





## Rank the most important sub goals within the goal category: PROTECT PROPERTY





## Rank the most important sub goals within the goal category: IMPROVE DATA





### Rank the most important sub goals within the goal category: IMPROVE POLICY & REGULATIONS





# Rank the most important sub goals within the goal category: IMPROVE FLOOD MITIGATION PROJECTS & STRATEGIES





# Rank the most important sub goals within the goal category: EXPAND FUNDING





### Rank the most important sub goals within the goal category: EXPAND EDUCATION & OUTREACH





### Return to powerpoint